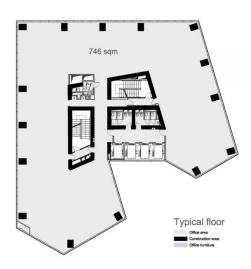

| 1 / 82 sq m |
| Total building area  | 10 000 sq m |

### Commercial terms

| Office space*      | after login * |
|--------------------|---------------|
| Parking            | after login * |
| Service charge*    | after login * |
| Minimum lease term | after login * |
| Availability       | after login * |

\* Asking terms for m<sup>2</sup>/month

### Location



# Available space

1830 og m

Available office space

255 ag m Minimum office space



# officefinder.ro

# Standard fit-Out

漩

Air conditioning



Raised floor



Suspended ceiling



Telephone cabling



Computer cabling



Power cabling



Sprinklers



Smoke detectors



Carpeting

# <u>A</u>"

Reception



Security



Fibre optics



Switchboard



Openable windows



Generator



UPS



Elevators

# Typical floor plan



# Available space

| Floor | Vacant space        | Availability        |
|-------|---------------------|---------------------|
| 1A    | please contact us * | please contact us * |
| 2     | please contact us * | please contact us * |
| 5     | please contact us * | please contact us * |
| 7     | please contact us * | please contact us * |
| Total | after login *       |                     |

# **Public transport**

Metro: M1

Bus: 86, 131, 133, 226, 368, 381, 783

Tram: 1, 40