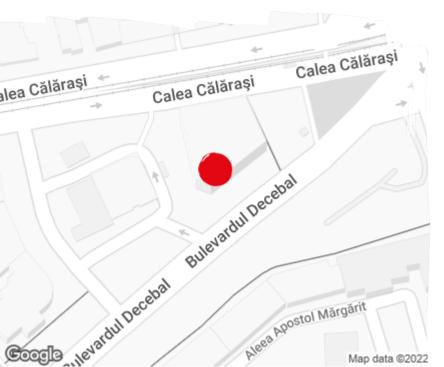

# officefinder.ro

# Office to let

# Olympia Tower

Bucharest, Sector 3, 25-29 Decebal Boulvard



# **Building information**

| Building status      | Existing    |
|----------------------|-------------|
| Year of construction | 2009        |
| Parking ratio        | 1 / 82 sq m |
| Total building area  | 10 000 sq m |

### Commercial terms

| Office space*      | after login * |
|--------------------|---------------|
| Parking            | after login * |
| Service charge*    | after login * |
| Minimum lease term | after login * |
| Availability       | after login * |

\* Asking terms for m<sup>2</sup>/month

### Location



# Available space

1830 og m

Available office space

255 ag m Minimum office space



# officefinder.ro

# Standard fit-Out

漩

Air conditioning



Raised floor



Suspended ceiling



Telephone cabling



Computer cabling



Power cabling



Sprinklers



Smoke detectors



Carpeting

# <u>A</u>"

Reception



Security



Fibre optics



Switchboard



Openable windows



Generator



UPS



Elevators

# Typical floor plan



# Available space

| Floor | Vacant space        | Availability        |
|-------|---------------------|---------------------|
| 1A    | please contact us * | please contact us * |
| 2     | please contact us * | please contact us * |
| 5     | please contact us * | please contact us * |
| 7     | please contact us * | please contact us * |
| Total | after login *