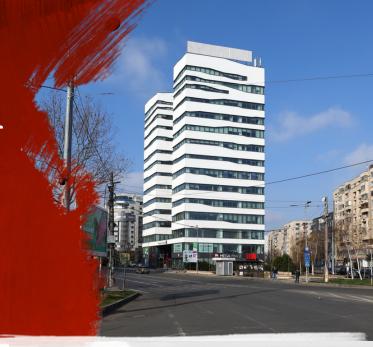

# Olympia Tower

Bucharest, Sector 3, 25-29 Decebal Boulvard

# **Building information**

| Building status      | Existing    |
|----------------------|-------------|
| Year of construction | 2009        |
| Parking ratio        | 1 / 82 sq m |
| Total building area  | 10 000 sq m |